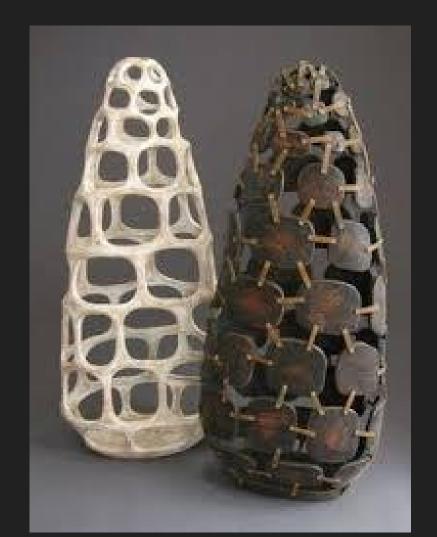

## #2 One sculpture will focus on FORM as PRIMARY.

#### FORM IS MAIN FOCUS.

Secondary focus can be:

Texture

Color

Space

Shape

Value

Line