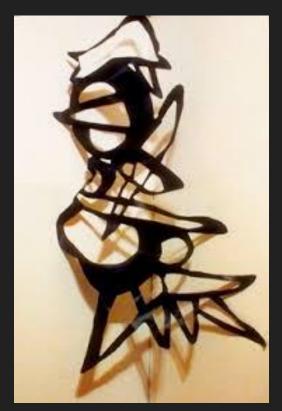

### #3 One sculpture will have primary focus on LINE.

## Primary focus on LINE.

Secondary focus can be:

Shape

Texture

Space

Color

Value

Form