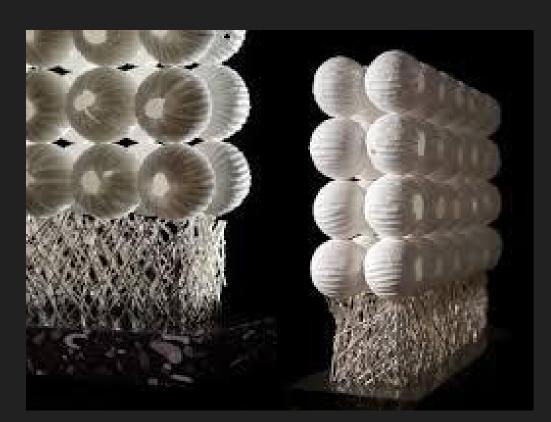

# #1 One sculpture will have a main focus on TEXTURE!

#### Texture is the PRIMARY FOCUS

Your secondary focus could be:

Color

Line

Value

Space

Form

Shape