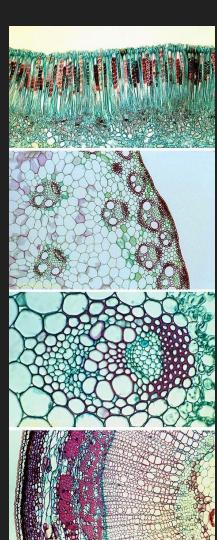

# #1 One sculpture will have a main focus on TEXTURE!

#### Texture is the PRIMARY FOCUS

Your secondary focus could be:

Color

Line

Value

Space

Form

Shape