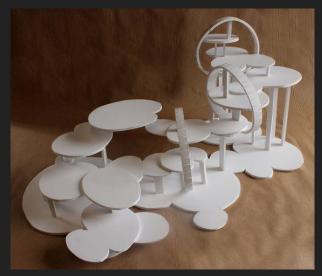

## #2 One sculpture will focus on FORM as PRIMARY.

#### FORM IS MAIN FOCUS.

Secondary focus can be:

Texture

Color

Space

Shape

Value

Line