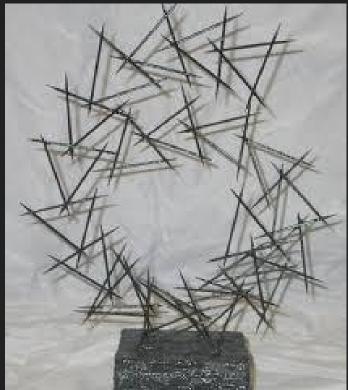

### #3 One sculpture will have primary focus on LINE.

## Primary focus on LINE.

Secondary focus can be:

Shape

Texture

Space

Color

Value

Form