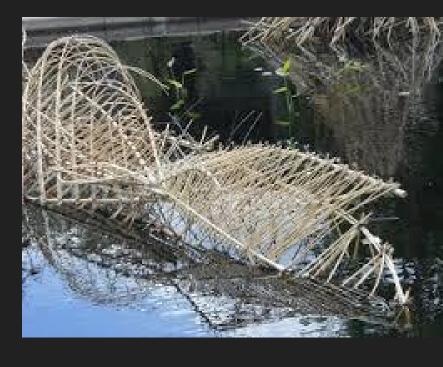

## #2 One sculpture will focus on FORM as PRIMARY.

#### FORM IS MAIN FOCUS.

Secondary focus can be:

Texture

Color

Space

Shape

Value

Line