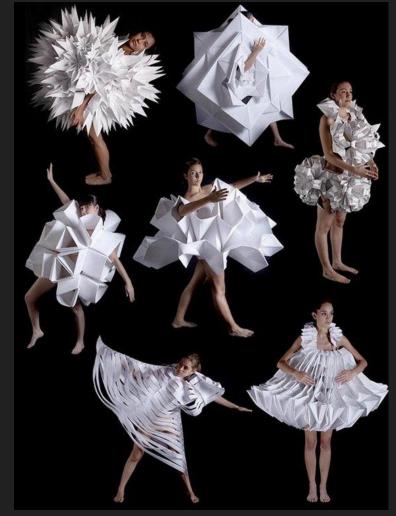

## #2 One sculpture will focus on FORM as PRIMARY.

#### FORM IS MAIN FOCUS.

Secondary focus can be:

Texture

Color

Space

Shape

Value

Line

### #3 One sculpture will have primary focus on LINE.

## Primary focus on LINE.

Secondary focus can be:

Shape

Texture

Space

Color

Value

Form