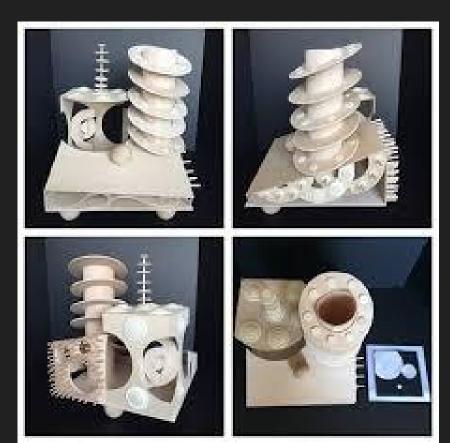

## #2 One sculpture will focus on FORM as PRIMARY.

#### FORM IS MAIN FOCUS.

Secondary focus can be:

Texture

Color

Space

Shape

Value

Line