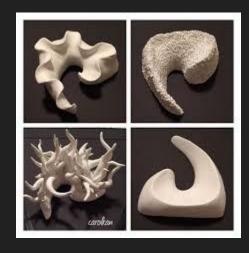

## #2 One sculpture will focus on FORM as PRIMARY.

#### FORM IS MAIN FOCUS.

Secondary focus can be:

Texture

Color

Space

Shape

Value

Line