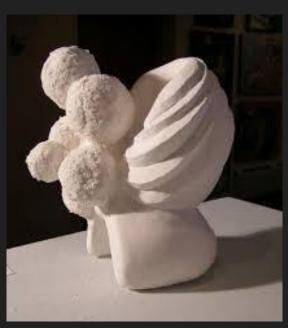

#### You will be creating 3 different sculptures.

Each will have a different focus.

One will be a sculpture on LINE!

One will be a sculpture on FORM!

One will be a sculpture on TEXTURE!

#### **Materials**

You may use ANY material you like BUT it should FIT with your overall THEME!

You will have ONE main focus for your sculpture and ONE secondary focus.

You will focus on 2 Elements of Art: