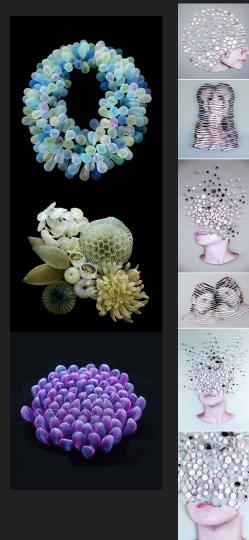

# #1 One sculpture will have a main focus on TEXTURE!

#### Texture is the PRIMARY FOCUS

Your secondary focus could be:

Color

Line

Value

Space

Form

Shape

## #2 One sculpture will focus on FORM as PRIMARY.

#### FORM IS MAIN FOCUS.

Secondary focus can be:

Texture

Color

Space

Shape

Value

Line

### #3 One sculpture will have primary focus on LINE.

## Primary focus on LINE.

Secondary focus can be:

Shape

Texture

Space

Color

Value

Form