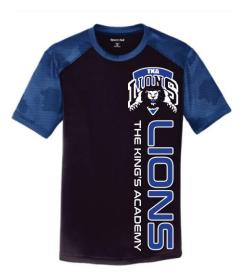

Spirit shirts are black and feature a royal blue camo design sleeve

| Student's Name:                 | 2017-18 Grade:  |  |
|---------------------------------|-----------------|--|
| Homeroom or First Hour Teacher: |                 |  |
| Parent Email:                   | Best Contact #: |  |