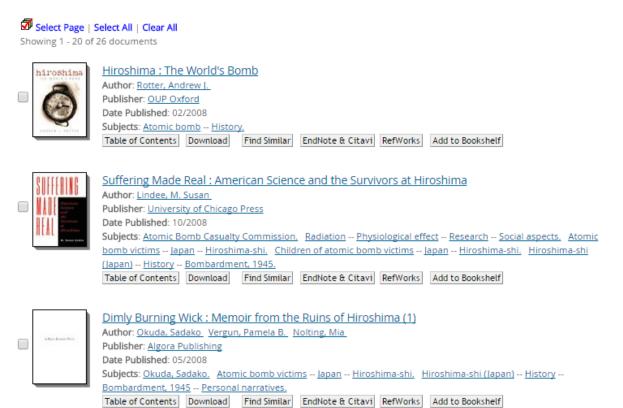

By clicking on "Atomic Bomb" as an additional search term, I narrow my search results to **26**!

Once you have your search results down to a manageable number, you can begin going through and evaluating them.

Most of your results will be ebooks. You can download them to your device to use later, or read them online.

If you find that you have narrowed down your results too much and you are not finding what you need, start removing search terms. You do this by clicking the "-" by the search term you want to remove.