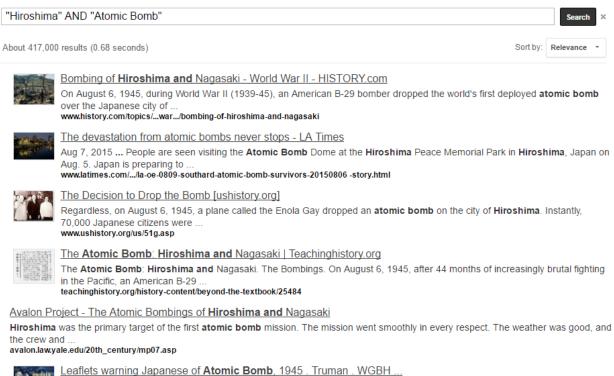

- AND Include all terms
- OR Use one or the other term
- NOT Exclude this term

For example, if I want my results to include the terms Hiroshima and atomic bomb, I need to place the terms in **quotations marks** and insert the Boolean Operator **AND** between them.

Here are some of the results when I combine these terms:

If you still have any doubt, make inquiry as to what happened to **Hiroshima** when just one **atomic bomb** fell on that city. Before using this bomb to destroy every ... www.pbs.org/wgbh/americanexperience/features/.../truman-leaflets/