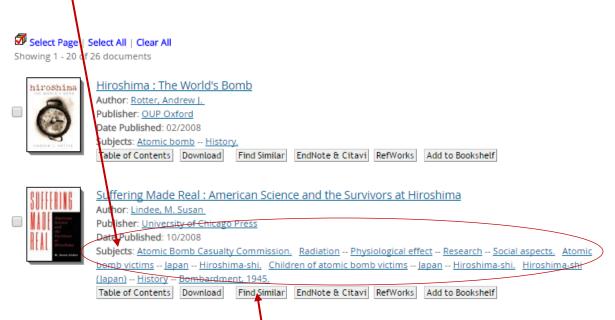

When you find a search result that you really like, be sure to look at its "**Subjects**." These key words can be used in your searches to help you find results that are similar to the one you like.

You can also click on the "**Find Similar**" button for more results.